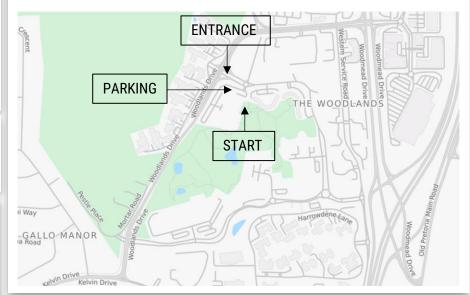

## **LOCATION**

20 Woodlands Drive, Woodlands Office Park

## **DIRECTIONS**

The event starts in the North-West corner of the park close to the North Entrance off Woodlands Drive. Please use this entrance and follow the signs.