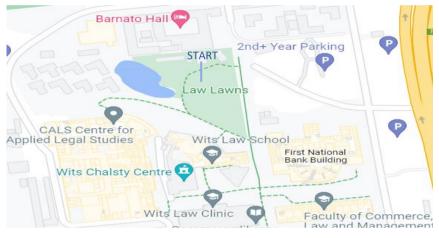

## DIRECTIONS

The event starts at Wits Law Lawns on the West campus. If using the Yale Road entrance, cross under the M1 highway, turn left up the hill. If using the Enoch Sontonga entrance, proceed straight, turn right, and go down the hill.