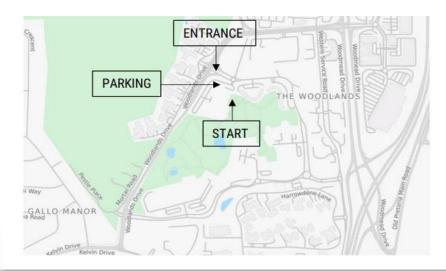

### LOCATION

Woodlands Office Park. Woodlands

## **DIRECTIONS**

The event starts in the North-West corner of the park close to the North Entrance off Woodlands Drive. Please use this entrance and follow the signs.