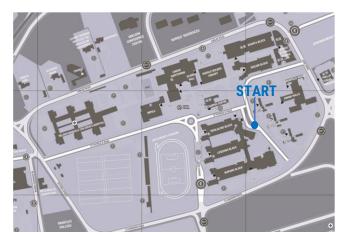

# **DIRECTIONS**

The event starts at the Bohlaleng Block on the south-eastern side of Education campus. If using the Queen's Road entrance, Turn right at the roundabout into St Patrick's Road. There should be signs pointing towards the registration gazebo. If using the Saint Patrick's Road entrance, proceed straight and follow the above instructions.