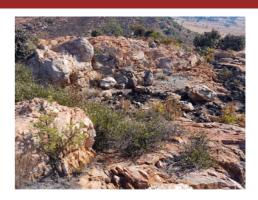

Please note there is NO string course. White course will be on the day entry at R20 for map and Emit.

Starts will be at 3 minute intervals. Emit will be used.

Terrain: Mix of hilly open land, rough veld, with scattered trees and undergrowth areas and some rocky slopes. Leg covering recommended.