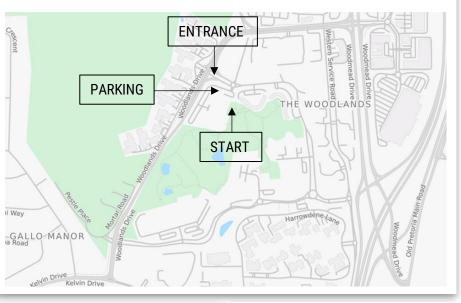

# DIRECTIONS

The event starts in the North-West corner of the park close to the North Entrance off Woodlands Drive. Please use this entrance and follow the signs.